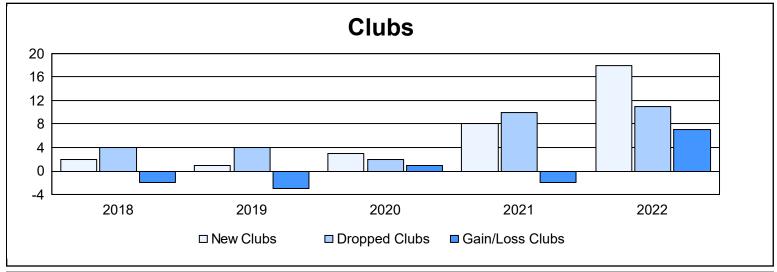

District 321C2 As of June 2022 Cumulative

| Year      | New<br>Clubs | Dropped<br>Clubs | Gain/<br>Loss<br>Clubs | New<br>Members | Charter<br>Members | Reinstate<br>Members | Transfer<br>Members | Total<br>Member<br>Added | Total<br>Members<br>Dropped | Gain/<br>Loss<br>Members |
|-----------|--------------|------------------|------------------------|----------------|--------------------|----------------------|---------------------|--------------------------|-----------------------------|--------------------------|
| 2017-2018 | 2            | 4                | -2                     | 803            | 54                 | 61                   | 43                  | 961                      | 694                         | 267                      |
| 2018-2019 | 1            | 4                | -3                     | 163            | 114                | 200                  | 20                  | 497                      | 613                         | -116                     |
| 2019-2020 | 3            | 2                | 1                      | 126            | 87                 | 48                   | 7                   | 268                      | 791                         | -523                     |
| 2020-2021 | 8            | 10               | -2                     | 228            | 291                | 84                   | 9                   | 612                      | 840                         | -228                     |
| 2021-2022 | 18           | 11               | 7                      | 597            | 512                | 59                   | 42                  | 1,210                    | 721                         | 489                      |
| Average   | 6            | 6                | 0                      | 383            | 212                | 90                   | 24                  | 710                      | 732                         | -22                      |